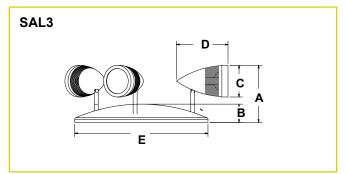

### **DIMENSIONS**

| MODEL              | Α                          | В                         | С                         | D                         | E                          |
|--------------------|----------------------------|---------------------------|---------------------------|---------------------------|----------------------------|
| SAL1 (single head) | 4 <sup>3/8</sup> " (113mm) | 3 <sup>1/2</sup> " (89mm) | 2 <sup>1/4</sup> " (58mm) | 3 <sup>3/4</sup> " (94mm) | 5" (127mm)                 |
| SAL2 (double head) | 4 <sup>1/8</sup> " (104mm) | 3 <sup>1/2</sup> " (89mm) | 2 <sup>1/4</sup> " (58mm) | 3 <sup>3/4</sup> " (94mm) | 5" (127mm)                 |
| SAL3 (triple head) | 4 <sup>1/8</sup> " (104mm) | 1 <sup>1/4</sup> " (33mm) | 2 <sup>1/4</sup> " (58mm) | 3 <sup>3/4</sup> " (94mm) | 9 <sup>1/2</sup> " (241mm) |