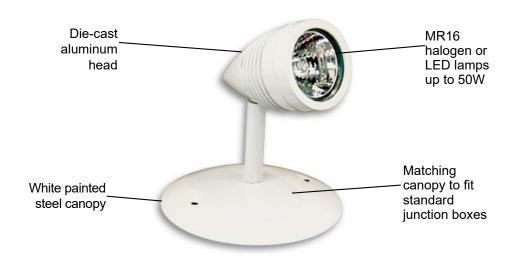

## **SAL - MR16 SURFACE EMERGENCY REMOTE**

The SAL series is a die-cast aluminum emergency lighting remote that features a powerful MR16 lamp. The SAL series are supplied standard in a white finish. The advanced rotary collar design locks the lamp and internal fixture parts into place while allowing for simple lamp replace-ment. The rotary collar system features a friction lock fully adjustable swivel - no tools are needed to aim the lamp. The operating temperature is from -22°F up to 104°F (-30°C to 40°C).