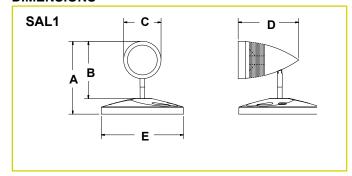

### **DIMENSIONS**

| MODEL              | Α                          | В                         | С                         | D                         | E                          |
|--------------------|----------------------------|---------------------------|---------------------------|---------------------------|----------------------------|
| SAL1 (single head) | 4 <sup>3/8</sup> " (113mm) | 3 <sup>1/2</sup> " (89mm) | 2 <sup>1/4</sup> " (58mm) | 3 <sup>3/4</sup> " (94mm) | 5" (127mm)                 |
| SAL2 (double head) | 4 <sup>1/8</sup> " (104mm) | 3 <sup>1/2</sup> " (89mm) | 2 <sup>1/4</sup> " (58mm) | 3 <sup>3/4</sup> " (94mm) | 5" (127mm)                 |
| SAL3 (triple head) | 4 <sup>1/8</sup> " (104mm) | 1 <sup>1/4</sup> " (33mm) | 2 <sup>1/4</sup> " (58mm) | 3 <sup>3/4</sup> " (94mm) | 9 <sup>1/2</sup> " (241mm) |