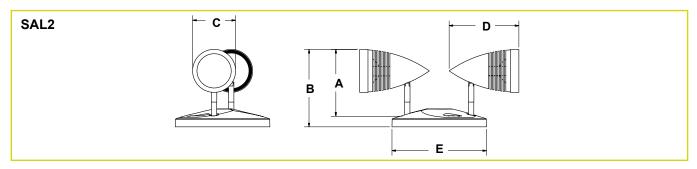

### **DIMENSIONS**

| MODEL              | Α                          | В                         | С                         | D                         | E                          |
|--------------------|----------------------------|---------------------------|---------------------------|---------------------------|----------------------------|
| SAL1 (single head) | 4 <sup>3/8</sup> " (113mm) | 3 <sup>1/2</sup> " (89mm) | 2 <sup>1/4</sup> " (58mm) | 3 <sup>3/4</sup> " (94mm) | 5" (127mm)                 |
| SAL2 (double head) | 4 <sup>1/8</sup> " (104mm) | 3 <sup>1/2</sup> " (89mm) | 2 <sup>1/4</sup> " (58mm) | 3 <sup>3/4</sup> " (94mm) | 5" (127mm)                 |
| SAL3 (triple head) | 4 <sup>1/8</sup> " (104mm) | 1 <sup>1/4</sup> " (33mm) | 2 <sup>1/4</sup> " (58mm) | 3 <sup>3/4</sup> " (94mm) | 9 <sup>1/2</sup> " (241mm) |